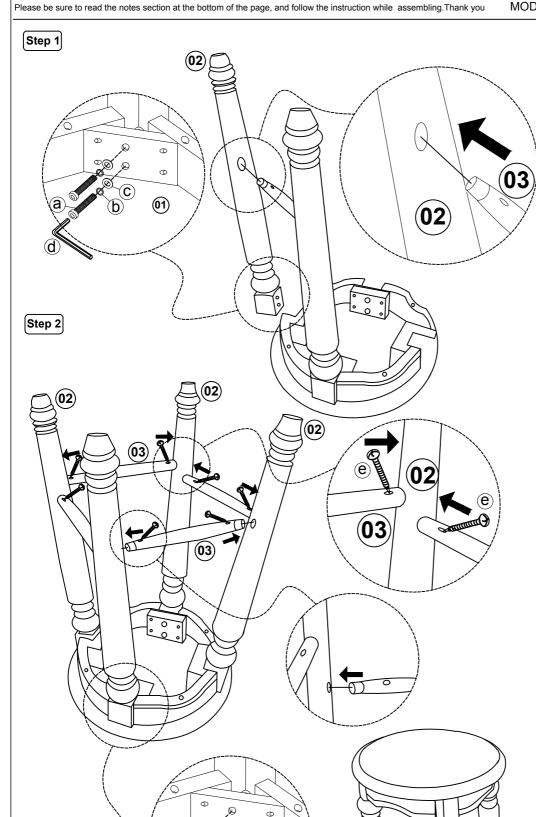

# ASSEMBLY INSTRUCTION VINTAGE ESTATE BARSTOOL

MODEL: VE023 (CS-1905-SEMI-KD)

SIZE: 14" X 14" X 24" H

0

Assembly Completed !!..

b a

### List of Part For 1 Set

| Code        | Figure | Part      | Qty. |
|-------------|--------|-----------|------|
| <b>(01)</b> |        | Seat      | 1    |
| <b>(</b> 2) |        | Stool Leg | 4    |
| <b>03</b>   |        | Stretcher | 4    |

#### List of hardware For 1 Set

| Code     | Figure   | Hardware                   | Qty. |
|----------|----------|----------------------------|------|
| a        | 0        | JCBC Bolt<br>M6 x 50mm     | 8    |
| b        | 0        | Flat Washer<br>1/4" x 18mm | 8    |
| ©        | <b>©</b> | Spring<br>Washer 1/4"      | 8    |
| <b>d</b> |          | Allen Key<br>M4            | 1    |
| e        | 0        | PHRS Screw<br>#8 x 1 1/4"  | 8    |